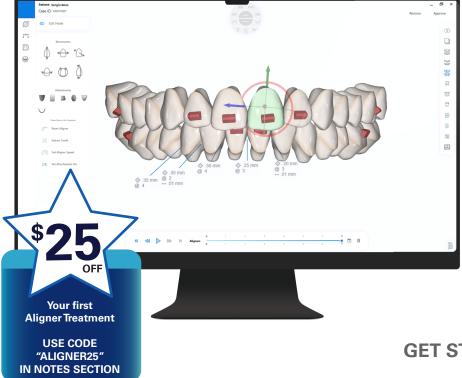

# **CLEAR ALIGNERS**

### SMILE DESIGN STUDIO

We utilize real-time automatic adjustments and comprehensive tooth-movement algorithms to produce ultimate treatment outcomes.

The intuitive user interface keeps control in your hands and offers the flexibility to fully customize every patient's case based on your treatment preferences. Attachments, interproximal reduction (IPR), final archform shape, and tooth movement and rotation speed can all be tailored to fit your standards.