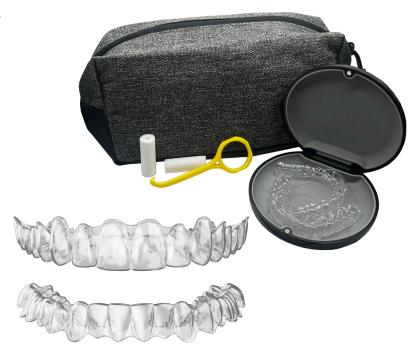

### WHAT TO EXPECT

Now more than ever, patients are asking for a clear aligner solution. With these aligners you can expect:

- Reliable customer service and support for every case, from file upload to aligner delivery.
- Average refinement rate of 5% and up to 20% fewer aligner stages results in an ideal treatment plan.
- Intuitive software that is easy for experienced and new staff to navigate.
- Made in the USA with premium thermoformed materials.
- Three options: Xpress (12 Clear Aligners), Limited (24 Clear Aligners) or Unlimited (25+ Clear Aligners) with complimentary retainer included in all cases.