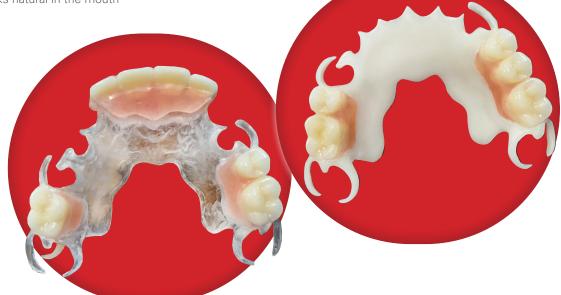

## DURA CETAL COSMETIC APPLIANCES

DuraCetal® is a pure, highly crystalline acetal copolymer resin possessing high tensile and flexural strength, fatigue resistance, and hardness. These properties, when combined with its very low moisture absorption, make Myerson DuraCetal® an ideal, light weight alternative to cast metal partial denture frameworks. It is also indicated for clasps and unilaterals partials. For patients that do not want a metal framework, DurAcetal® clasps and frameworks are the solution.

## **BENEFITS OF DURACETAL®:**

- More rigid, flexible & comfortable than traditional metal frameworks  $\dot{\mathbf{v}}$
- Bacteria and stain resistant with no odor •
- Better fit due to flex from "snap fit" feature  $\dot{\mathbf{v}}$
- Natural colors: Clear or Opaque Tooth Colored  $\dot{\mathbf{v}}$
- $\dot{\mathbf{v}}$ Snap-fit with excellent retention. No adjusting as clasps flex & return to original shape.
- Bio compatible, monomer free, and FDA approved  $\dot{\mathbf{v}}$
- Strong and durable  $\dot{\mathbf{v}}$
- $\dot{\cdot}$ Can be "added to" or repaired
- Can be adjusted with a carbide bur  $\dot{\mathbf{v}}$
- Excellent esthetics looks natural in the mouth •