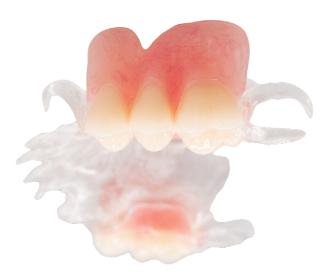

## DURA CETAL COSMETIC APPLIANCES

DuraCetal® is a pure, highly crystalline acetal copolymer resin possessing high tensile and flexural strength, fatigue resistance, and hardness. These properties, when combined with its very low moisture absorption, make Myerson DuraCetal® an ideal, light weight alternative to cast metal partial denture frameworks. It is also indicated for clasps and unilaterals partials. For patients that do not want a metal framework, DurAcetal® clasps and frameworks are the solution.

## **BENEFITS OF DURACETAL®:**

- More rigid, flexible & comfortable than traditional metal frameworks  $\dot{\mathbf{v}}$
- Bacteria and stain resistant with no odor •
- Better fit due to flex from "snap fit" feature  $\dot{\mathbf{v}}$
- Natural colors: Clear or Opaque Tooth Colored  $\dot{\mathbf{v}}$
- $\dot{\mathbf{v}}$ Snap-fit with excellent retention. No adjusting as clasps flex & return to original shape.
- Bio compatible, monomer free, and FDA approved  $\dot{\mathbf{v}}$
- Strong and durable  $\dot{\mathbf{v}}$
- $\dot{\cdot}$ Can be "added to" or repaired
- Can be adjusted with a carbide bur  $\dot{\mathbf{v}}$
- Excellent esthetics looks natural in the mouth •