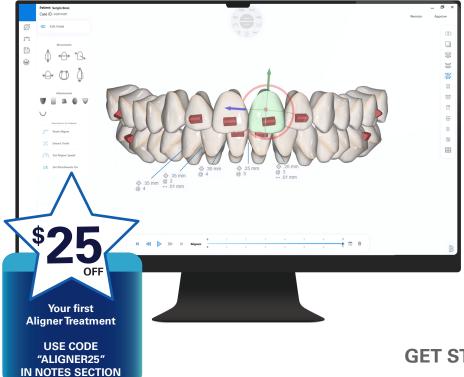

## SMILE DESIGN STUDIO

We utilize real-time automatic adjustments and comprehensive tooth-movement algorithms to produce ultimate treatment outcomes.

The intuitive user interface keeps control in your hands and offers the flexibility to fully customize every patient's case based on your treatment preferences. Attachments, interproximal reduction (IPR), final archform shape, and tooth movement and rotation speed can all be tailored to fit your standards.