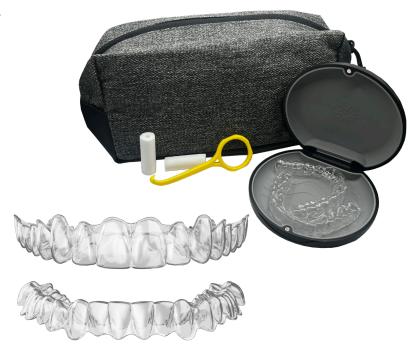

## WHAT TO EXPECT

Now more than ever, patients are asking for a clear aligner solution. With these aligners you can expect:

- Reliable customer service and support for every case, from file upload to aligner delivery.
- Average refinement rate of 5% and up to 20% fewer aligner stages results in an ideal treatment plan.
- Intuitive software that is easy for experienced and new staff to navigate.
- Made in the USA with premium thermoformed materials.
- Three options: Xpress (12 Clear Aligners), Limited (24 Clear Aligners) or Unlimited (25+ Clear Aligners) with complimentary retainer included in all cases.