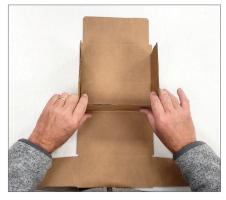

### **STEP THREE:**

While holding the panels upward, next fold the same panels inward, towards each other. The other panels will naturally come upwards with this motion.