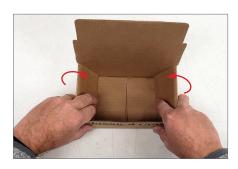

# **STEP FIVE:**

Fold the panels inward and tuck them into the box. The CCDL logo will be on the front of your box.