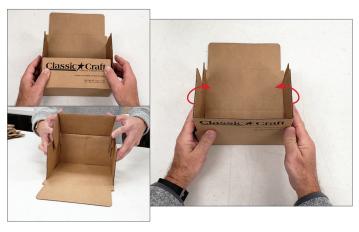

### **STEP FOUR:**

While holding the panels grab the front panel closest to you and move it upwards.