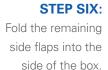

# **STEP FIVE:**

Fold the panels inward and tuck them into the box. The CCDL logo will be on the front of your box.