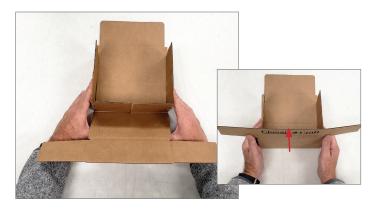

# **STEP FIVE:**

Fold the panels inward and tuck them into the box. The CCDL logo will be on the front of your box.