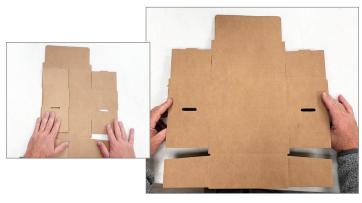

### **STEP ONE:**

Take the box out of your CCDL package and set on table. Unfold so box is completely flat.

## **STEPTWO:**

While box is flat. Take the two side panels and fold them upwards.