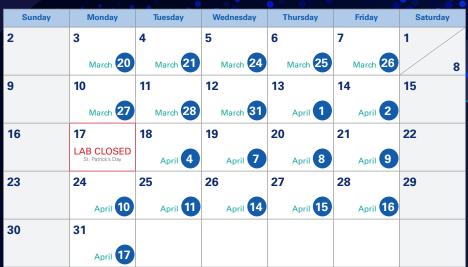

### **MARCH 2025**

### **APRIL 2025**

### CALENDAR DATE:

The day the case is picked up from your office by courier.

**DIGITAL CASES**: We offer a 5-day in-lab turnaround for all ZirLifeUSA<sup>™</sup>, ZirLife<sup>™</sup>Aesthetic, and e.max<sup>®</sup> CAD model-less cases. Digital implants follow the traditional 10-day in-lab turnaround time above.

#### **CIRCLE DATE:**

The day the completed case will be delivered to your office. 2-day UPS shipping is included in our estimated turnaround date.