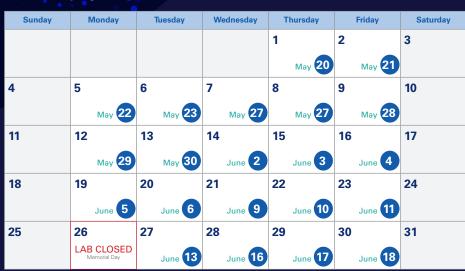

## **MAY 2025**

### **JUNE 2025**

### CALENDAR DATE:

The day the case is picked up from your office by courier.

**DIGITAL CASES**: We offer a 5-day in-lab turnaround for all ZirLifeUSA<sup>™</sup>, ZirLife<sup>™</sup>Aesthetic, and e.max<sup>®</sup> CAD model-less cases. Digital implants follow the traditional 10-day in-lab turnaround time above.

#### **CIRCLE DATE:**

The day the completed case will be delivered to your office. 2-day UPS shipping is included in our estimated turnaround date.