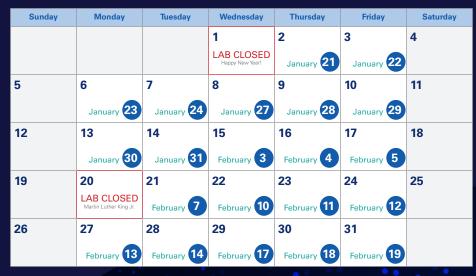

### **JANUARY 2025**

### CALENDAR DATE:

The day the case is picked up from your office by courier.

**DIGITAL CASES**: We offer a 5-day in-lab turnaround for all ZirLifeUSA<sup>™</sup>, ZirLife<sup>™</sup>Aesthetic, and e.max<sup>®</sup> CAD model-less cases. Digital implants follow the traditional 10-day in-lab turnaround time above.

#### **CIRCLE DATE:**

The day the completed case will be delivered to your office. 2-day UPS shipping is included in our estimated turnaround date.