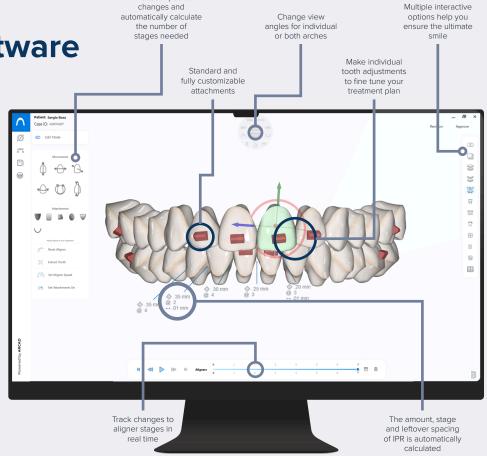

# SmileStudio software

We utilize real-time automatic adjustments and comprehensive tooth-movement algorithms to produce ultimate treatment outcomes.

The intuitive user interface keeps control in your hands and offers the flexibility to fully customize every patient's case based on your treatment preferences. Attachments, interproximal reduction (IPR), final archform shape, and tooth movement and rotation speed can all be tailored to fit your standards.

Make tooth position

changes and