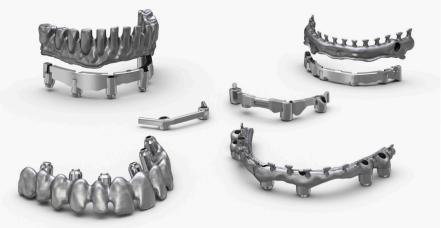

## **CUSTOM-MILLED BARS**

**Atlantis**<sup>®</sup>

Classic Craft Dental Lab offers milled titanium or custom-cast bars for over dentures. We have partnered with Atlantis to offer a unique variety of options for cases that are more complex in nature. Custom bars can be paired with a semi-fixed or fixed prothesis as dictated by your treatment plan. Custom-milled locator and Hader bars are also available. Call the lab for more information