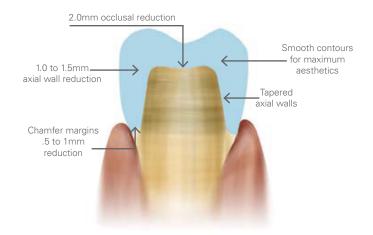

## CHAIRSIDE TABLE GUIDE

POSTERIOR CROWNS

Medium Translucency

• Light Chamfer prep with 1.5mm occlusal clearance

• Intaglio groove for better retention

• Pontic span up to 4 units

• Pre-shaded for predictable, consistent shades