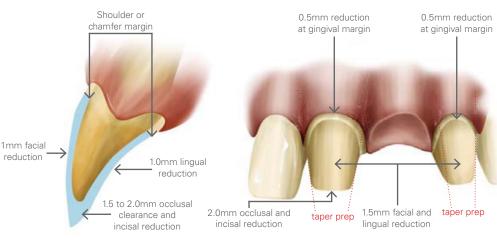

## CHAIRSIDE TABLE GUIDE

- Indicated for anterior crowns & bridges
- 900 mpa strength
- High translucency
- Chamfer prep with RILA and 2mm occlusal clearance
- Intaglio groove for better retention
- Pontic span up to 2 units
- Pre-shaded multi-layered zirconia for gradient of shade
- Polished after milling to remove micro ridges

Lifetime warranty

ANTERIOR CROWNS

ANTERIOR BRIDGES

877.552.7238 Fax: 912.355.1007 classiccraftdental.com