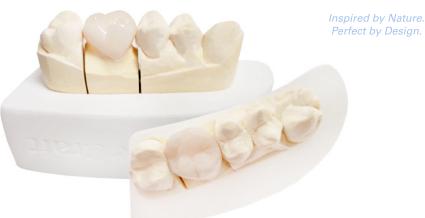

Reclaim the control you deserve

Custom, not complicated

- Indicated for posterior crowns & bridges
- >1200 mpa strength
- Medium translucency
- Light Chamfer prep with 1.5mm occlusal clearance
- Intaglio groove for better retention
- Pontic span up to 4 units
- Pre-shaded for predictable, consistent shades
- Polished after milling to remove micro ridges
- Lifetime warranty

- Single crowns
- Full-arch bridges
- Screw-retained implant crowns

- 900 mpa strength
- High translucency
- Chamfer prep with RILA and 2mm occlusal clearance
- Intaglio groove for better retention
- Pontic span up to 2 units
- Pre-shaded multi-layered zirconia for gradient of shade
- Polished after milling to remove micro ridges
- Lifetime warranty

## ZIRLIFE AESTHETIC

is the best solution for:

- Single crowns
- Bridges with a maximum of two pontics
- In-lays
- On-lays

877.552.7238 Fax: 912.355.1007 classiccraftdental.com