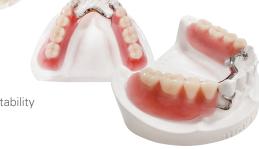

### ~ HYBRID PARTIALS

- Aesthetic clasp
- Metal framework on the lingual for stability
- Teeth can be added
- Available with acrylic saddles

## estrictic - no metal show through

- CAST PARTIALS
- All frameworks are Ni & Be free
- Metal framework on the lingual for stability
- Teeth can be added
- Acrylic saddle(s)
- Very durable

877.552.7238 Fax: 912.355.1007 classiccraftdental.com