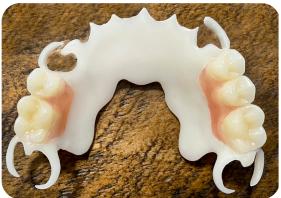

# DURACETAL

COSMETIC APPLIANCES

DuraCetal® is a pure, highly crystalline acetal copolymer resin possessing high tensile and flexural strength, fatigue resistance, and hardness. These properties, when combined with its very low moisture absorption, make Myerson DuraCetal® an ideal, light weight alternative to cast metal partial denture frameworks. It is also indicated for clasps and unilateral partials. For patients that do not want a metal framework, DuraCetal® clasps and frameworks are the solution.

#### BENEFITS OF DURACETAL®

- More rigid, flexible & comfortable than traditional metal frameworks
- Bacteria and stain resistant with no odor
- Better fit due to flex from "snap fit" feature
- Natural colors: Opaque Tooth Colored or Clear
- Snap-fit with excellent retention.
  No adjusting as clasps flex & return to original shape.
- Biocompatible, monomer free, and FDA approved
- Strong and durable
- Can be "added to" or repaired
- Can be adjusted with a carbide bur
- Excellent esthetics looks natural in the mouth