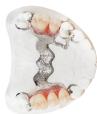

# DURACETAL

COSMETIC APPLIANCES

DuraCetal® is a pure, highly crystalline acetal copolymer resin possessing high tensile and flexural strength, fatigue resistance, and hardness. These properties, when combined with its very low moisture absorption, make Myerson DuraCetal® an ideal, light weight alternative to cast metal partial denture frameworks. It is also indicated for clasps and unilateral partials. For patients that do not want a metal framework, DuraCetal® clasps and frameworks are the solution.

#### BENEFITS OF DURACETAL®

- More rigid, flexible & comfortable than traditional metal frameworks
- Bacteria and stain resistant with no odor
- Better fit due to flex from "snap fit" feature
- Natural colors: Opaque Tooth Colored or Clear
- Snap-fit with excellent retention.
  No adjusting as clasps flex & return to original shape.
- Biocompatible, monomer free, and FDA approved
- Strong and durable
- Can be "added to" or repaired
- Can be adjusted with a carbide bur
- Excellent esthetics looks natural in the mouth