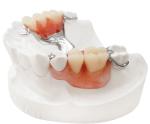

### ~ HYBRID PARTIALS

- Aesthetic clasp
- Metal framework on the lingual for stability
- Teeth can be added
- Available with acrylic saddles

## estrictic - no metal show through

- CAST PARTIALS
- All frameworks are Ni & Be free
- Metal framework on the lingual for stability
- Teeth can be added
- Acrylic saddle(s)
- Very durable

877.552.7238 Fax: 912.355.1007 classiccraftdental.com