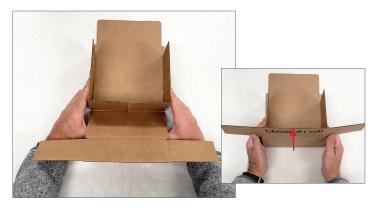

# 

**STEP FIVE:** 

Fold the panels inward and tuck them into the box. The CCDL logo will be on the front of your box.

877.552.7238 Fax: 912.355.1007 classiccraftdental.com ©2022 classic craft dental laboratory