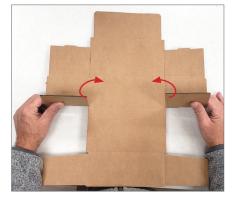

### STEP THREE:

While holding the panels upward, next fold the same panels inward, towards each other. The other panels will naturally come upwards with this motion.