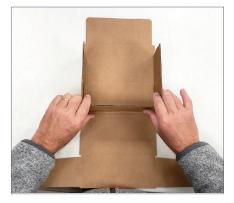

### STEP TWO:

While box is flat. Take the two side panels and fold them upwards.

**STEP FOUR:** While holding the panels grab the front panel closest to you and move it upwards.