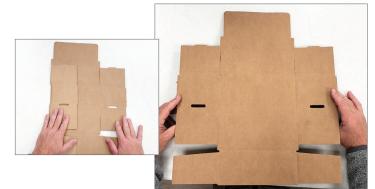

### **STEP ONE:**

Take the box out of your CCDL package and set on table. Unfold so box is completely flat.