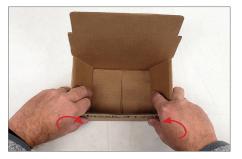

### STEP THREE:

While holding the panels upward, next fold the same panels inward, towards each other. The other panels will naturally come upwards with this motion.

### STEP TWO:

While box is flat. Take the two side panels and fold them upwards.

**STEP FOUR:** While holding the panels grab the front panel closest to you and move it upwards.