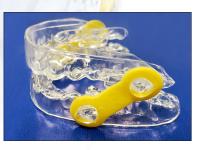

## **EMA**

The Elastic Mandibular Advancement appliance is the smallest of our sleep appliances. This appliance opens the bite of your patient while advancing the mandible to increase the airway. The individual trays are constructed of 2mm vacuum form material and are joined with straps of varying lengths and flexibility. These straps provide lateral movement and comfort as well as dictate the amount of mandibular advancement. These straps are positioned between the teeth and cheek leaving the palate free from obstruction. Your patient can talk and drink water while wearing the EMA. It is free of metals and the elastic straps can easily be changed at the patient's convenience.