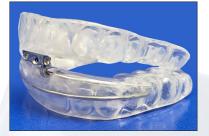

## **DREAMTAP**

The two-piece dreamTAP appliance is fully adjustable on a horizontal plane, providing dentists with the ability to locate the ideal mandibular position for their patient. This custom appliance is fabricated with separate upper and lower trays. The component utilizes an adjustable screw and hook which interfaces with a socket or bar to hold the mandible in the desired position. For most patients, dreamTAP is over 90% successful as an effective portable treatment.