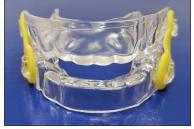

## **EMA**

The Elastic Mandibular Advancement appliance is the smallest of our sleep appliances. This appliance opens the bite of your patient while advancing the mandible to increase the airway. The individual trays are constructed of 2mm vacuum form material and are joined with straps of varying lengths and flexibility. These straps provide lateral movement and comfort as well as dictate the amount of mandibular advancement. These straps are positioned between the teeth and cheek leaving the palate free from obstruction. Your patient can talk and drink water while wearing the EMA. It is free of metals and the elastic straps can easily be changed at the patient's convenience.