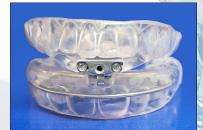

## **DREAMTAP**

The two-piece dreamTAP appliance is fully adjustable on a horizontal plane, providing dentists with the ability to locate the ideal mandibular position for their patient. This custom appliance is fabricated with separate upper and lower trays. The component utilizes an adjustable screw and hook which interfaces with a socket or bar to hold the mandible in the desired position. For most patients, dreamTAP is over 90% successful as an effective portable treatment.