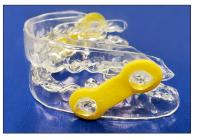

## **DREAMTAP**

The two-piece dreamTAP appliance is fully adjustable on a horizontal plane, providing dentists with the ability to locate the ideal mandibular position for their patient. This custom appliance is fabricated with separate upper and lower trays. The component utilizes an adjustable screw and hook which interfaces with a socket or bar to hold the mandible in the desired position. For most patients, dreamTAP is over 90% successful as an effective portable treatment.