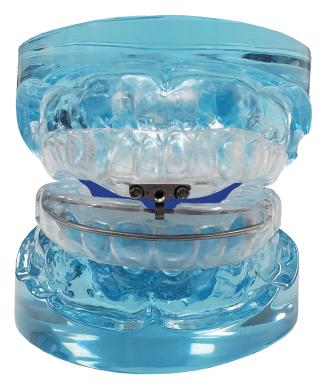

## **DREAMTAP**

The two-piece dreamTAP appliance is fully adjustable on a horizontal plane, providing dentists with the ability to locate the ideal mandibular position for their patient. This custom appliance is fabricated with separate upper and lower trays. The component utilizes an adjustable screw and hook which interfaces with a socket or bar to hold the mandible in the desired position. For most patients, dreamTAP is over 90% successful as an effective portable treatment.