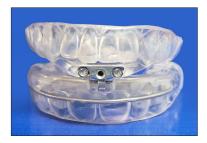

## **DREAMTAP**

The two-piece dreamTAP appliance is fully adjustable on a horizontal plane, providing dentists with the ability to locate the ideal mandibular position for their patient. This custom appliance is fabricated with separate upper and lower trays. The component utilizes an adjustable screw and hook which interfaces with a socket or bar to hold the mandible in the desired position. For most patients, dreamTAP is over 90% successful as an effective portable treatment.