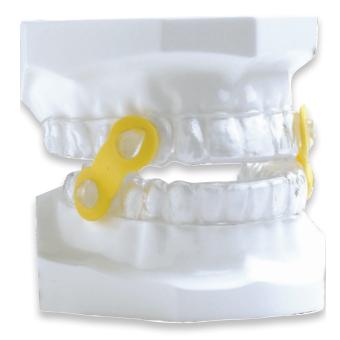

## **EMA**

The Elastic Mandibular Advancement appliance is the smallest of our sleep appliances. This appliance opens the bite of your patient while advancing the mandible to increase the airway. The individual trays are constructed of 2mm vacuum form material and are joined with straps of varying lengths and flexibility. These straps provide lateral movement and comfort as well as dictate the amount of mandibular advancement. These straps are positioned between the teeth and cheek leaving the palate free from obstruction. Your patient can talk and drink water while wearing the EMA. It is free of metals and the elastic straps can easily be changed at the patient's convenience.