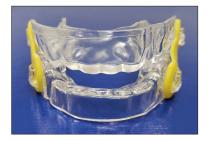

## **EMA**

The Elastic Mandibular Advancement appliance is the smallest of our sleep appliances. This appliance opens the bite of your patient while advancing the mandible to increase the airway. The individual trays are constructed of 2mm vacuum form material and are joined with straps of varying lengths and flexibility. These straps provide lateral movement and comfort as well as dictate the amount of mandibular advancement. These straps are positioned between the teeth and cheek leaving the palate free from obstruction. Your patient can talk and drink water while wearing the EMA. It is free of metals and the elastic straps can easily be changed at the patient's convenience.