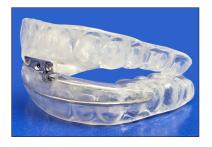

## **DREAMTAP**

The two-piece dreamTAP appliance is fully adjustable on a horizontal plane, providing dentists with the ability to locate the ideal mandibular position for their patient. This custom appliance is fabricated with separate upper and lower trays. The component utilizes an adjustable screw and hook which interfaces with a socket or bar to hold the mandible in the desired position. For most patients, dreamTAP is over 90% successful as an effective portable treatment.