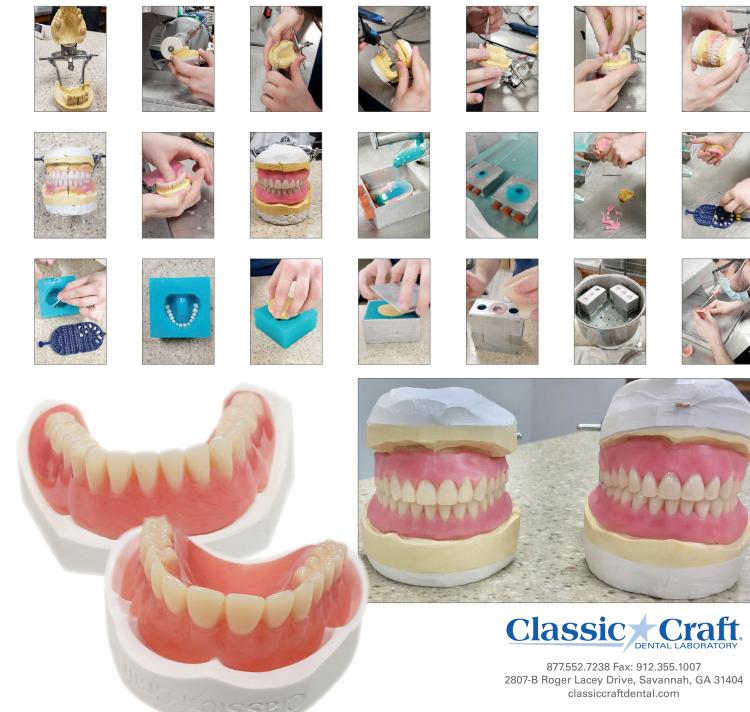

## REMOVABLES

At Classic Craft Dental we put expert care into each case we receive. We have specialists that handcraft each product specifically for your patient. As the baby boomer population becomes older, the demand for expert removable care continues to increase. Getting a denture can restore a smile, change appearance, and change a patient's way of life. At Classic Craft, we offer premium full dentures, standard full dentures, frameworks, over-denture milled bars, and all-on-4 multi-unit abutments with sleeves.

## THE ART OF AN IMMEDIATE DENTURE

Inspired by Nature. Perfect by Design.